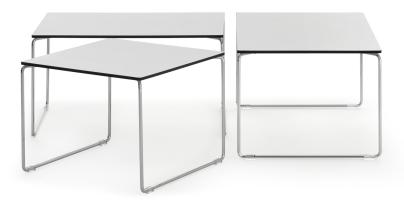

## RELAX TABLE Design Diemmebi R&D

Thanks to its steel wire metal frame, Relax is a table that meets the requirements of waiting rooms. Its clean and soft lines design allow for a natural match with laFilò chair.

## **DIMENSIONS**

RELAX . Design Diemmebi R&D

| 600 |     |     | 500 |
|-----|-----|-----|-----|
|     | 375 | 365 |     |