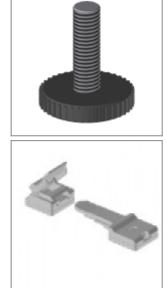

## ACCESSORIES

Adjustable glide for legs Leg03 and Leg04

Male+female grey plastic connector for joining and levelling tables (for fliptop tables and LEG with MDF top)