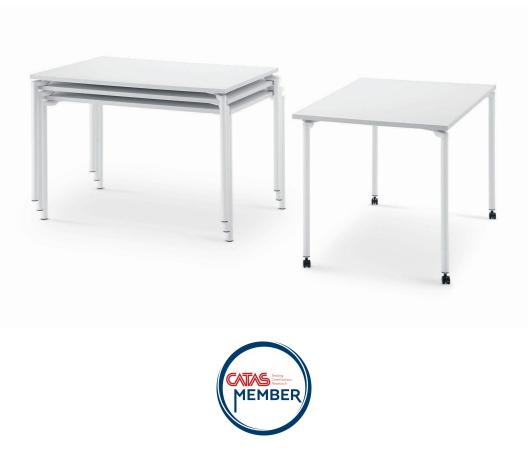

## LEG 04 Design Alberto Basaglia Natalia Rota Nodari

Multi-purpose table, that comes with four legs, ideal for public spaces in general. It is equipped with an elegant aluminum die-cast joint and a chrome or polyester powder coated metal structure. For an increased flexibility, a linking device is available to align and connect the tables very easily. Practical breaking castors can be applied to allow for easy and fast movement within any room. Stackable up to 10 pieces.