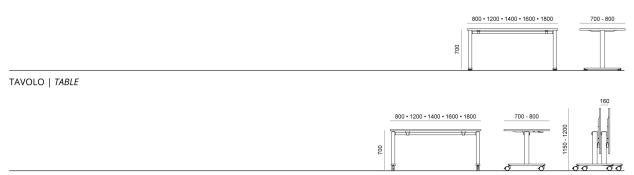

## **DIMENSIONS**

SUZO FISSO.FIX | RIBALTABILE.TILT . Design Diemmebi R&D

**DIEMMEBI**°

TAVOLO RIBALTABILE SU RUOTE | FLIP FLOP TABLE ON CASTORS

Piano non incluso. Lo spessore 30 mm è da considerarsi meramente illustrativo. *Table top not included. 30 mm thickness shown for illustration purposes only.* 