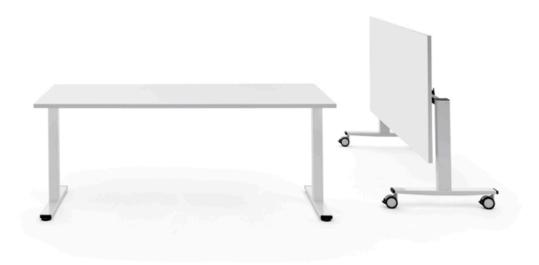

## SUZO FIX Design Diemmebi R&D

Family of tables with powder-coated metal frame available. The table on castors can be easily nested thanks to its folding top or be used as a more classical desk.