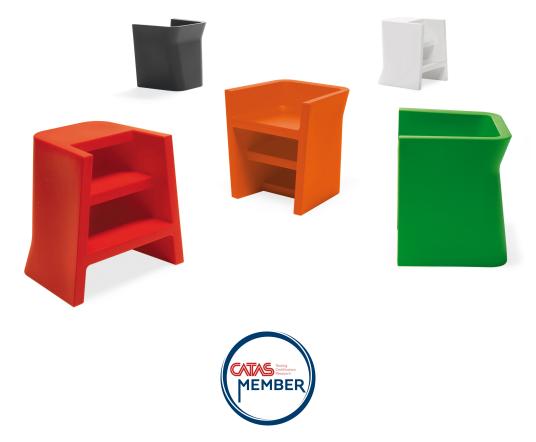

## UPGRADE Design Alberto Basaglia Natalia Rota Nodari

Upgrade is a small armchair of perfect form which harmonizes with any ambience, indoors or out of doors. When turned upside down, as if by magic, Upgrade becomes a three-step ladder with state-of-the-art proportions. A comfortable seat and a safe ladder at the same time, it has conveniently sized steps to bring everything, everywhere, within easy reach. Upgrade is made of 100% recyclable plastic, by the rotational moulding technology; it supports up to 130 kg and doesn't need mechanisms or extra parts to transform itself from seat to step-ladder. Upgrade is entirely Made in Italy.