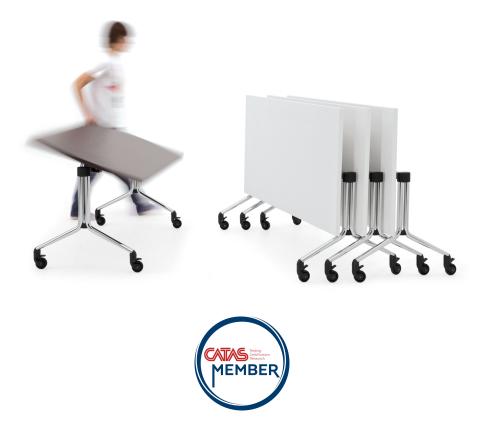

## **SLIM** Design Angelo Pinaffo

Family of tables with epoxy-coated or chrome- plated metal frame for tip-up table top. When the top is folded, tables can be stacked horizontally. Many accessories available. Ideal for multi-purpose rooms, meeting rooms, training rooms, dining rooms and cafeterias.