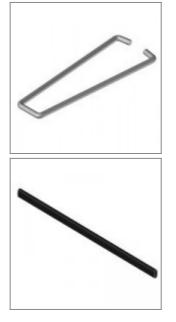

## ACCESSORIES

Anti-tilt device for table top with support TZSN30F--

Release bar for top table 800/1000mm

Release bar for top table 1200/1800mm

Male+female grey plastic connector for joining and levelling tables (for fliptop tables and LEG with MDF top)  $% \left( \frac{1}{2}\right) =0$ 