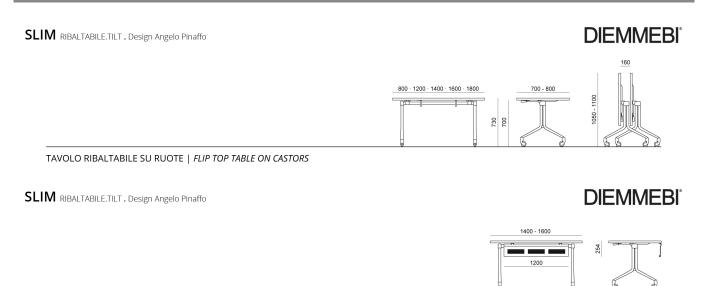

## **SLIM** Design Angelo Pinaffo



Family of tables with epoxy-coated or chrome- plated metal frame for tip-up table top. When the top is folded, tables can be stacked horizontally. Many accessories available. Ideal for multi-purpose rooms, meeting rooms, training rooms, dining rooms and cafeterias.

## ACCESSORIES



Anti-tilt device for table top with support TZSN30F--

Release bar for top table 800/1000mm





Release bar for top table 1200/1800mm



Male+female grey plastic connector for joining and levelling tables (for fliptop tables and LEG with MDF top)  $% \left( \frac{1}{2}\right) =0$ 



Black painted single book holder for school desk

## DIMENSIONS



MODESTY PANEL

×