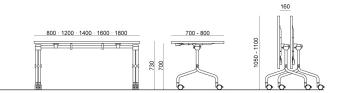

## **DIMENSIONS**

**EVOLUTION** RIBALTABILE.TILT . Design Diemmebi R&D

## **DIEMMEBI**°

TAVOLO RIBALTABILE SU RUOTE | FLIP TOP TABLE ON CASTORS

MODESTY PANEL

Piano non incluso. Lo spessore 30 mm è da considerarsi meramente illustrativo. *Table top not included. 30 mm thickness shown for illustration purposes only.* 