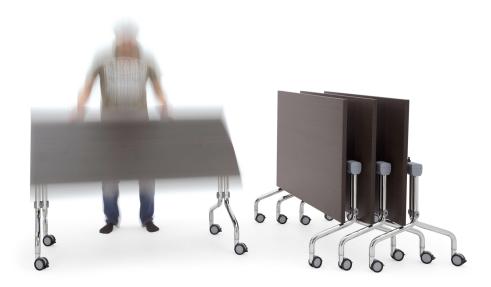

## **EVOLUTION** Design Diemmebi R&D

Family of tables with epoxy-coated or chrome- plated metal frame for tip-up table top. When the top is folded, tables can be stacked horizontally. Many accessories available. Ideal for multi-purpose rooms, meeting rooms, training rooms, dining rooms and cafeterias.

## **DIMENSIONS**

**EVOLUTION** RIBALTABILE.TILT . Design Diemmebi R&D