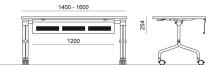

## **DIMENSIONS**

**EVOLUTION** RIBALTABILE.TILT . Design Diemmebi R&D

## **DIEMMEBI**°

TAVOLO RIBALTABILE SU RUOTE | FLIP TOP TABLE ON CASTORS

MODESTY PANEL

Piano non incluso. Lo spessore 30 mm è da considerarsi meramente illustrativo. *Table top not included. 30 mm thickness shown for illustration purposes only.* 