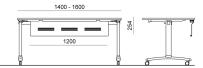

ti-purpose rooms, meeting rooms, training rooms, dining rooms and cafeterias.

| FINISHES                |  |  |  |
|-------------------------|--|--|--|
| LEG                     |  |  |  |
|                         |  |  |  |
| Signal White - RAL 9003 |  |  |  |

## **ACCESSORIES**





Anti-tilt device for table top with support TZSN30F--



Release bar for top table 800/1000mm



Release bar for top table 1200/1800mm



 $\label{lem:male-female} \mbox{Male+female grey plastic connector for joining and levelling tables (for flip-top tables and LEG with MDF top)}$ 



Black painted single book holder for school desk

## **DIMENSIONS**



DOMINO FISSO.FIX | RIBALTABILE.TILT . Design Angelo Pinaffo

**DIEMMEBI**°



TAVOLO RIBALTABILE SU RUOTE | FLIP TOP TABLE ON CASTORS

## **DIEMMEBI**°



MODESTY PANEL