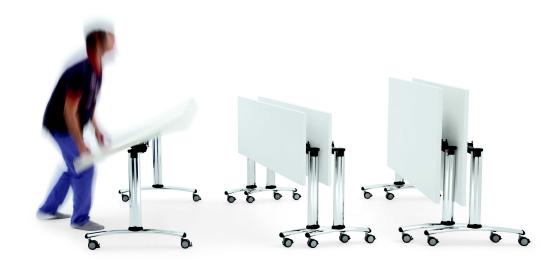

## DOMINO TILT Design Diemmebi R&D

Family of tables with epoxy-coated or chrome- plated metal frame for fixed or tip-up table top. Folding tables can be stacked horizontally. Many accessories available.

## **DIMENSIONS**

DOMINO FISSO.FIX | RIBALTABILE.TILT . Design Angelo Pinaffo

**DIEMMEBI**°

TAVOLO RIBALTABILE SU RUOTE | FLIP TOP TABLE ON CASTORS