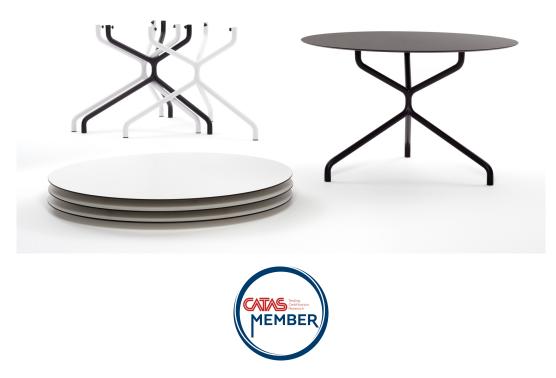

## **RIBALTONE** Design Alberto Basaglia Natalia Rota Nodari

Design patent. Ribaltone features a contemporary design and extreme versatility.

Two aluminium die-cast three-way joints and seven bent steel tubes are all it takes to obtain in just a few minutes an elegant table that can be easily fit wherever you need it. When not in use, its table top can be removed from its metal frame to allow quick and easy storage. Ribaltone is available with epoxy-coated frame and HPL round top. A few items delivered in a lightweight and compact package which can be easily transported to minimise CO2 emissions: Ribaltone is perfectly in line with DIEMMEBI environmental commitment. Ideal for the contract sector in general.