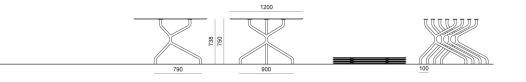

. Ribaltone features a contemporary design and extreme versatility.

Two aluminium die-cast three-way joints and seven bent steel tubes are all it takes to obtain in just a few minutes an elegant table that can be easily fit wherever you need it. When not in use, its table top can be removed from its metal frame to allow quick and easy storage. Ribaltone is available with epoxy-coated frame and HPL round top. A few items delivered in a lightweight and compact package which can be easily transported to minimise CO2 emissions: Ribaltone is perfectly in line with DIEMMEBI environmental commitment. Ideal for the contract sector in general.

### FINISHES

#### FRAME





Signal White - RAL 9003

Jet Black - RAL 9005

### DIMENSIONS



#### RIBALTONE . Design Basaglia + Rota Nodari

# DIEMMEBI