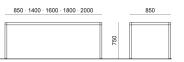

## DIMENSIONS

PASSEPARTOUT TOP IN VETRO.GLASS TOP | TOP IN HPL.HPL TOP . Design Basaglia + Rota Nodari