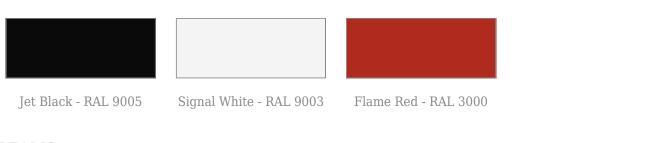

Design patent. Constructed of epoxy-coated extruded aluminium, Passepartout is a table that meet even the most diverse and sophisticated needs. Its versatility and neat design make it an ideal furnishing solution for joyful get-togethers, meetings and brainstorming sessions. The aluminium lightweight frame and joints support the top, which is positioned flush with the structure to fully conceal it and ideally create a single element. The top (10 mm thick) is available in lacquered glass or HPL. Ideal for public areas, residential and working environments.

## FINISHES

## **SIDES**









## DIMENSIONS

PASSEPARTOUT TOP IN VETRO.GLASS TOP | TOP IN HPL.HPL TOP . Design Basaglia + Rota Nodari

## DIEMMEBI