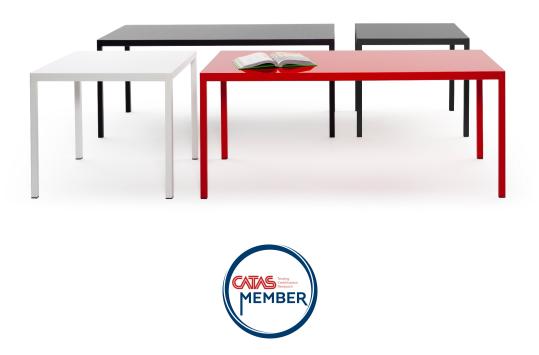

Design patent. Constructed of epoxy-coated extruded aluminium, Passepartout is a table that meet even the most diverse and sophisticated needs. Its versatility and neat design make it an ideal furnishing solution for joyful get-togethers, meetings and brainstorming sessions. The aluminium lightweight frame and joints support the top, which is positioned flush with the structure to fully conceal it and ideally create a single element. The top (10 mm thick) is available in lacquered glass or HPL. Ideal for public areas, residential and working environments.